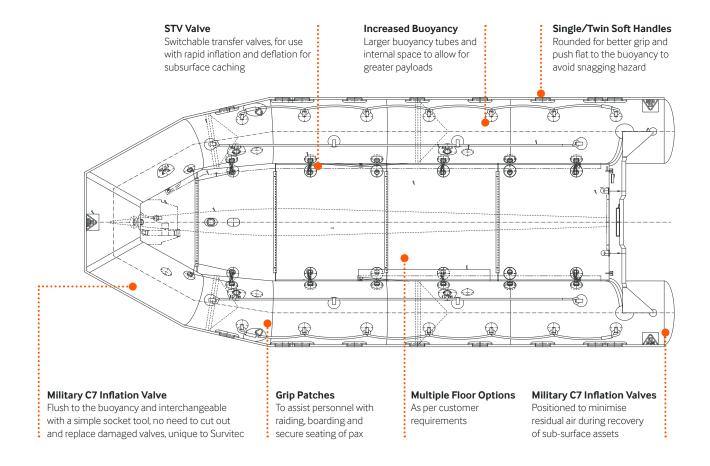

## **BENEFITS:**

- Design and construction benchmarked against SOLAS rescue boat standards
- ✓ Outstanding stability and manoeuvrability
- ✓ lightweight design, optimized for carrying with several handles
- ✓ Approved to 16 persons/2530 kg payload
- ✓ Large internal deck space

## **TECHNICAL DATA**

| 580 GPM INFLATABLE BOAT                   |                   |  |  |
|-------------------------------------------|-------------------|--|--|
| Length overall                            | 5,800 m           |  |  |
| Width overall                             | 2,500 m           |  |  |
| Length inside                             | 4,540 m           |  |  |
| Width inside                              | 1,160 m           |  |  |
| Weight hull                               | 122 kg            |  |  |
| Buoyancy chambers (Stk)                   | 5                 |  |  |
| Max. Payload                              | 2430 kg           |  |  |
| Crew limit (Stk)                          | 16                |  |  |
| Max. Motorization                         | 73,5 Kw 100 ps    |  |  |
| Max. Weight motorization (single or twin) | 185 kg            |  |  |
| Buoyancy                                  | 3,52 m2           |  |  |
| Boat inner surface                        | 4,96 m2           |  |  |
| Tube diameter                             | 63 cm             |  |  |
| Tube diameter bug                         | 53 cm             |  |  |
| Fabric                                    | Hypalon 1670 dtex |  |  |