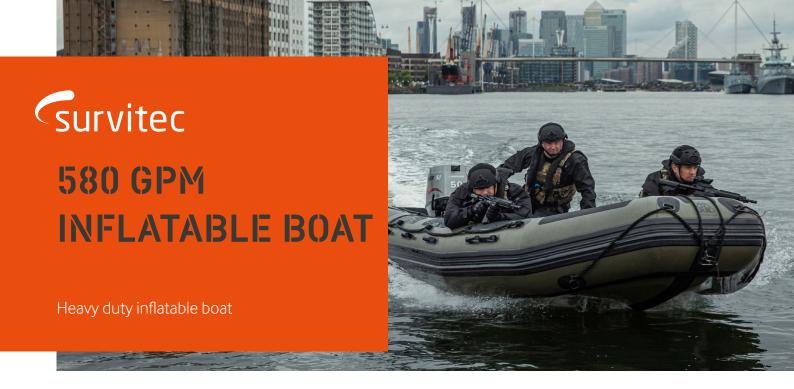

**Multipurpose and designed for any scenario.** The 580 GPM is a robust and heavyduty boat with increased buoyancy and deck space. Suitable for the deployment of stores and personnel whilst maintaining the flexibility of an inflatable craft.

## **580 GPM INFLATABLE BOAT**

Great as a utility boat as well as an operational platform

WE EXIST TO **PROTECT LIVES.** 